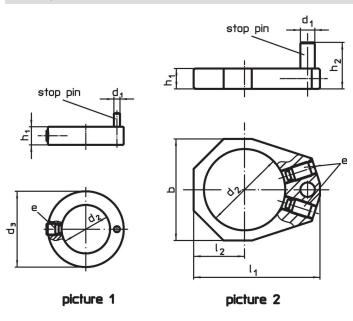

# **Product Description**

After aligning, the clamp positioning ring is fitted on the spindle with the effect, that repeated clamping is always exactly on the same point. The positioning ring is adjustable 360° on the down-thrust clamp. After mounting, the clamping claw can swing 110° to the left or right (only for the swiveling versions).

# Order information

| Dimensions                                 |                |                |                |                |                |    |            | For down-thrust clamp  | I   | Art. No.   |
|--------------------------------------------|----------------|----------------|----------------|----------------|----------------|----|------------|------------------------|-----|------------|
| h <sub>1</sub>                             | h <sub>2</sub> | d <sub>1</sub> | d <sub>2</sub> | I <sub>1</sub> | l <sub>2</sub> | b  | e          |                        | _   |            |
| [mm]                                       |                |                |                |                |                |    |            |                        | [g] |            |
| for down-thrust clamps size 60 – picture 2 |                |                |                |                |                |    |            |                        |     |            |
| 10                                         | 20             | R              | 40             | 66.5           | 27.5           | 56 | 22760.0064 | 23310.0065, 23310.0067 | 151 | 23310.0360 |