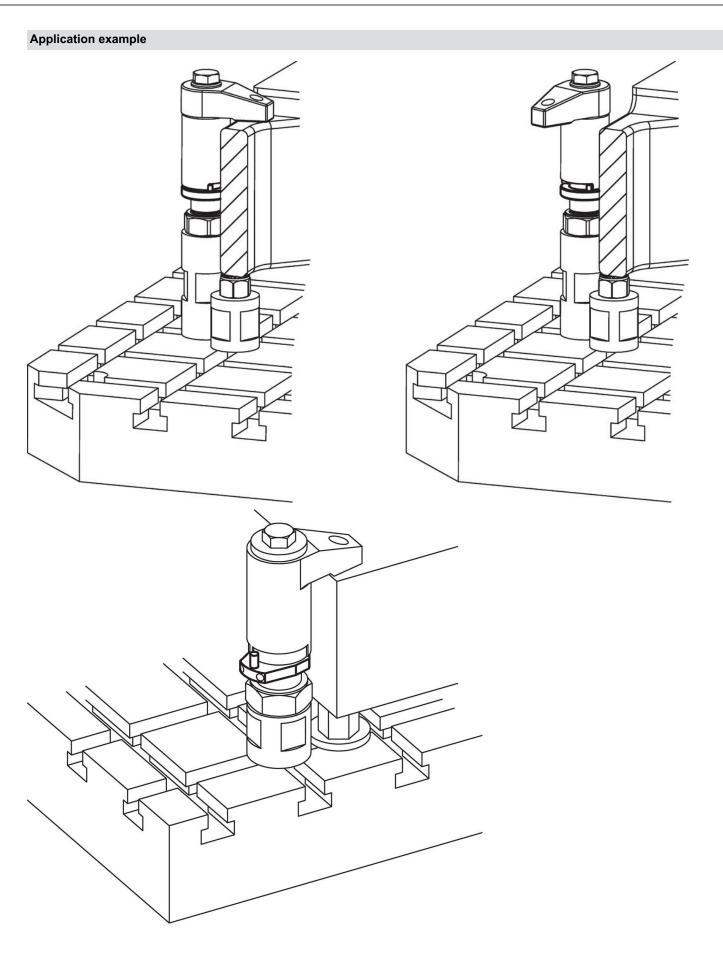

# **Product Description**

After aligning, the clamp positioning ring is fitted on the spindle with the effect, that repeated clamping is always exactly on the same point. The positioning ring is adjustable 360° on the down-thrust clamp. After mounting, the clamping claw can swing 110° to the left or right (only for the swiveling versions).

# **Assembly**

Before mounting the positioning ring, pull-off the clamping claw of down-thrust clamp.